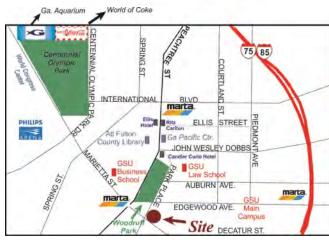

## 6 Park Place, Atlanta, GA 30303

**RATE:** \$25.00/SF NNN

**OPEX:** \$4.75/SF **SIZE:** 1,600 RSF

- Inline Retail Space Formerly a Student Housing Leasing Office
- Street Level Retail Access and Exposure
- Adjacent to GA State University / Woodruff Park / Five Points
- MARTA Rail & Street Car Access
- Located in the heart of the Opportunity Zone. For more information go to <a href="https://www.investatlanta.com/business/bonds-incentives/opportunity-zones/">https://www.investatlanta.com/business/bonds-incentives/opportunity-zones/</a>
- Building on the National Register of Historic Places
- Currently No Grease Trap or Vent Hood in Place