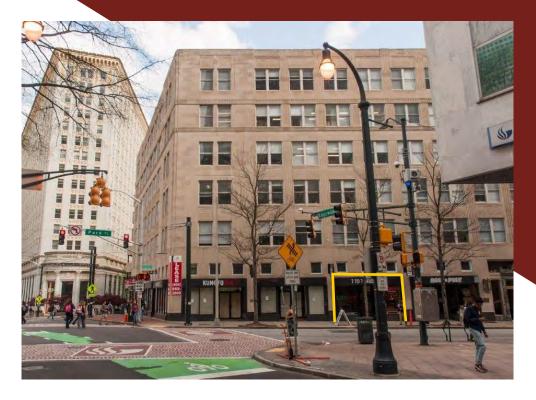

## AVAILABLE FOR LEASE Downtown Street Level Retail Space

## 6 Park Place, Atlanta, GA 30303

**RATE:** \$25.00/SF NNN

**OPEX:** \$4.75/SF **SIZE:** 1,600 RSF

- Inline Retail Space Formerly a Student Housing Leasing Office
- Street Level Retail Access and Exposure
- Adjacent to GA State University / Woodruff Park / Five Points
- MARTA Rail & Street Car Access
- Located in the heart of the Opportunity Zone. For more information go to <a href="https://www.investatlanta.com/business/bonds-incentives/opportunity-zones/">https://www.investatlanta.com/business/bonds-incentives/opportunity-zones/</a>
- Building on the National Register of Historic Places
- Currently No Grease Trap or Vent Hood in Place