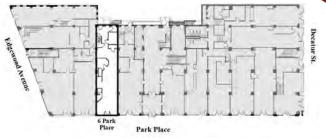

## 6 Park Place, Atlanta, GA 30303

**RATE:** \$25.00/SF NNN

**OPEX:** \$4.75/SF **SIZE:** 1,600 RSF

- Inline Retail Space Formerly a Student Housing Leasing Office
- Street Level Retail Access and Exposure
- Adjacent to GA State University / Woodruff Park / Five Points
- MARTA Rail & Street Car Access
- Located in the heart of the Opportunity Zone. For more information go to <a href="https://www.investatlanta.com/business/bonds-incentives/opportunity-zones/">https://www.investatlanta.com/business/bonds-incentives/opportunity-zones/</a>
- Building on the National Register of Historic Places
- Currently No Grease Trap or Vent Hood in Place