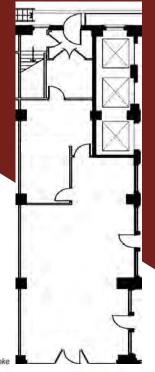

## 8 Park Place, Atlanta, GA 30303

**SIZE:** 1,280 RSF

RATE: \$35.00/SF NET OF JANITORIAL

**CAM:** \$4.75/SF

- Built Out Coffee/Café Space with Street Level Restaurant/Retail Access and Exposure
- · Adjacent to GA State University
- MARTA Rail & Street Car Access
- Located in the heart of the Opportunity Zone. For more information go to <a href="https://www.investatlanta.com/business/bonds-incentives/opportunity-zones/">https://www.investatlanta.com/business/bonds-incentives/opportunity-zones/</a>
- Building on the National Register of Historic Places