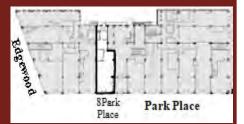

## 8 Park Place, Atlanta, GA 30303

**SIZE:** 1,280 RSF

RATE: \$35.00/SF NET OF JANITORIAL

**CAM:** \$4.75/SF

- Built Out Coffee/Café Space with Street Level Restaurant/Retail Access and Exposure
- · Adjacent to GA State University
- MARTA Rail & Street Car Access
- Located in the heart of the Opportunity Zone. For more information go to <a href="https://www.investatlanta.com/business/bonds-incentives/opportunity-zones/">https://www.investatlanta.com/business/bonds-incentives/opportunity-zones/</a>
- Building on the National Register of Historic Places