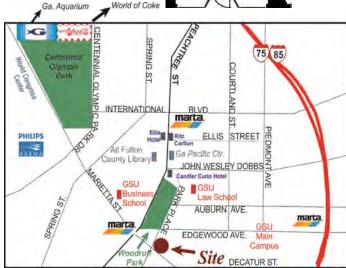

## 8 Park Place, Atlanta, GA 30303

**SIZE:** 1,280 RSF

RATE: \$35.00/SF NET OF JANITORIAL

**CAM:** \$4.75/SF

- Built Out Coffee/Café Space with Street Level Restaurant/Retail Access and Exposure
- · Adjacent to GA State University
- MARTA Rail & Street Car Access
- Located in the heart of the Opportunity Zone. For more information go to <a href="https://www.investatlanta.com/business/bonds-incentives/opportunity-zones/">https://www.investatlanta.com/business/bonds-incentives/opportunity-zones/</a>
- Building on the National Register of Historic Places