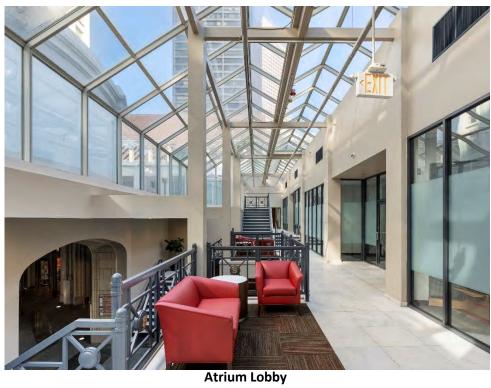

eld |
| 4     | 5 x 4   | 80           | 4%    | 0.79% |
| 7     | 5 x 5   | 175          | 7%    | 1.73% |
| 5     | 5 x 7.5 | 187.5        | 5%    | 1.85% |
| 2     | 5 x 10  | 100          | 2%    | 0.99% |
| 4     | 5 x 12  | 240          | 4%    | 2.37% |
| 5     | 7.5 x 5 | 187.5        | 5%    | 1.85% |

|       | 1st U     | nit Mix Sche | edule |        |
|-------|-----------|--------------|-------|--------|
| Count | Name      | Rent As      | %     | Yield  |
| 37    | 10 x 5    | 1,850        | 35%   | 18.28% |
| 9     | 10 x 7.5  | 675          | 8%    | 6.67%  |
| 30    | 10 x 10   | 3,000        | 28%   | 29.65% |
| 1     | 10 x 14   | 140          | 1%    | 1.38%  |
| 2     | 12.5 x 10 | 250          | 2%    | 2.47%  |
| 106   |           | 6,885        | 100%  | 68.05% |





**Outside Meeting Area** 



**Atrium Lobby** 



**Atrium Entrance** 

#### Rent Roll

| Unit | Sq Ft | Tenant