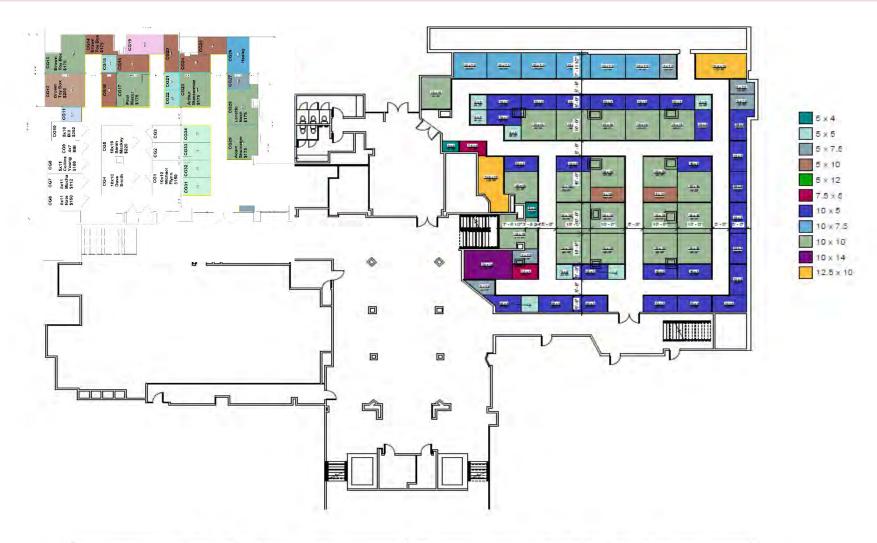

#### **Lower-Level Market**

**Market Level** 

| Lower Level | Sq. Ft.    | Tenant           |
|-------------|------------|------------------|
| ML-1        | 4,189 RSF  | Current Storage  |
| ML-2        | 9,132 RSF  | New Storage      |
| ML-3        | 3,826 RSF  | Vacant           |
| 52A         | 662 RSF    | AZN Storage      |
| 54A         | 448 RSF,   | Taqueria Storage |
| TOTAL       | 18,257 RSF |                  |

**Steps to Market Level** 

| Legend                             |
|------------------------------------|
| <b>Building Common Area</b>        |
| НОА                                |
| <b>Major Vertical Penetrations</b> |
| Leased Area                        |
| Leased Area                        |