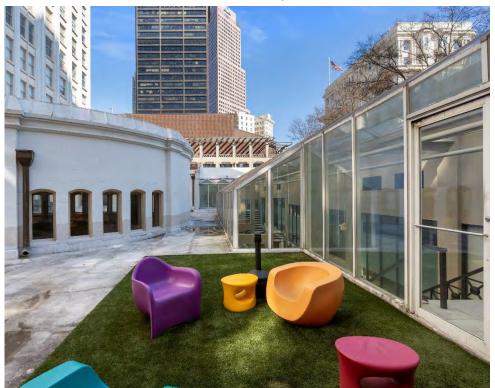

d |
| 4     | 5 x 4   | 80           | 4%    | 0.79% |
| 7     | 5 x 5   | 175          | 7%    | 1.73% |
| 5     | 5 x 7.5 | 187.5        | 5%    | 1.85% |
| 2     | 5 x 10  | 100          | 2%    | 0.99% |
| 4     | 5 x 12  | 240          | 4%    | 2.37% |
| 5     | 7.5 x 5 | 187.5        | 5%    | 1.85% |

|       | 1st U     | nit Mix Sche | edule |        |
|-------|-----------|--------------|-------|--------|
| Count | Name      | Rent As      | %     | Yield  |
| 37    | 10 x 5    | 1,850        | 35%   | 18.28% |
| 9     | 10 x 7.5  | 675          | 8%    | 6.67%  |
| 30    | 10 x 10   | 3,000        | 28%   | 29.65% |
| 1     | 10 x 14   | 140          | 1%    | 1.38%  |
| 2     | 12.5 x 10 | 250          | 2%    | 2.47%  |
| 106   |           | 6,885        | 100%  | 68.05% |





**Outside Meeting Area** 



**Atrium Lobby** 



**Atrium Entrance** 

#### Rent Roll

| Unit | Sq Ft | Tenant