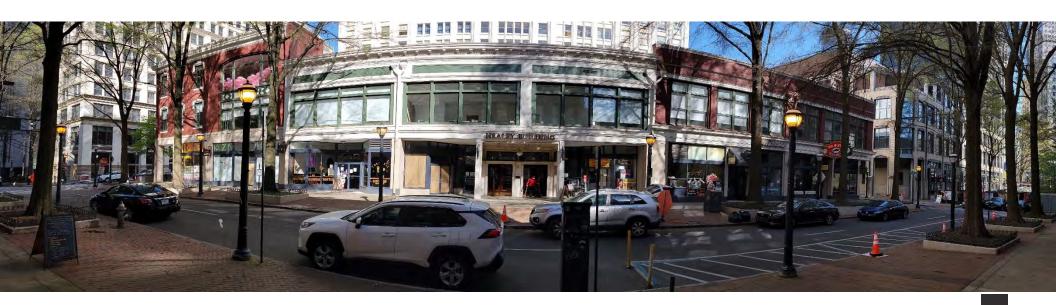

#### **Executive Summary**

| ADDRESS            | 57 Forsyth Street<br>Atlanta GA 30303 |
|--------------------|---------------------------------------|
| COUNTY             | Fulton                                |
| MARKET             | Atlanta                               |
| SUBMARKET          | Central Business District             |
| RETAIL / OFFICE SF | 57,127 SF                             |
| LEASED             | 75%                                   |
| YEAR BUILT         | 1913                                  |
| YEAR RENOVATED     | 2018                                  |

Alan Joel Partners is pleased to present the rare opportunity to acquire the major commercial components of the vibrant and historic mixed-use landmark Healey Building strategically comprising the heart of Georgia State University and the Fairlie-Poplar Historic District of Downtown Atlanta.

The Healey Building Retail, Office, Rotunda and Film Production spaces comprise the entire downtown city block bounded by Broad Street, Walton Street, Forsyth Street and Poplar Street immediately adjacent to and among Georgia State University's Rialto Theater for the Arts, The GSU School of Music and the GSU Aderhold Learning Center. The investment opportunity includes three floors of office, retail, film production, and storage spaces on the ground and lower levels of the 16-story historic landmark.