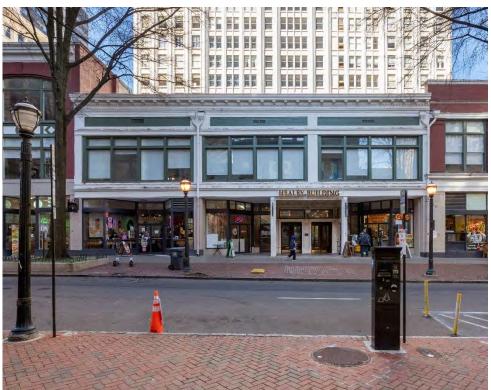

#### **Historic Atlanta Mixed Use Value Add Opportunity**

The Healey Building Retail, Self Storage & Office

FOR SALE IN THE HEART OF HISTORIC DOWNTOWN ATLANTA AND GEORGIA STATE UNIVERSITY

#### **Executive Summary**

| ADDRESS            | 57 Forsyth Street<br>Atlanta GA 30303 |
|--------------------|---------------------------------------|
| COUNTY             | Fulton                                |
| MARKET             | Atlanta                               |
| SUBMARKET          | Central Business District             |
| RETAIL / OFFICE SF | 57,127 SF                             |
| LEASED             | 75%                                   |
| YEAR BUILT         | 1913                                  |
| YEAR RENOVATED     | 2018                                  |

#### **Atlanta's Living History**

The **Healey Building**, at 57 Forsyth Street NW, in the Fairlie-Poplar district of Atlanta, was the last major skyscraper built during the first great burst of multi-story commercial construction preceding World War I. It was World War I which led to the alteration of the original design, which called for two towers connected by a rotunda. Only the west tower and rotunda were constructed before World War I broke out. The death in 1920 of William Healey forestalled continuation of the project after the war.