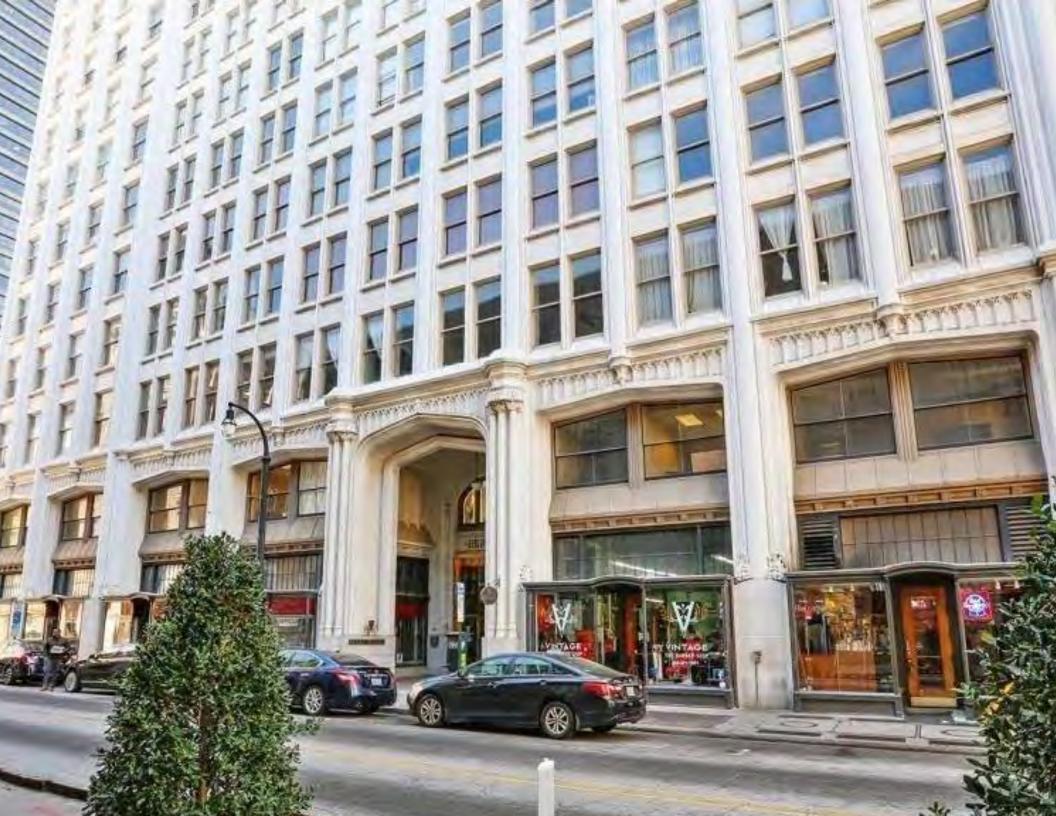

#### **Executive Summary**

| ADDRESS            | 57 Forsyth Street<br>Atlanta GA 30303 |
|--------------------|---------------------------------------|
| COUNTY             | Fulton                                |
| MARKET             | Atlanta                               |
| SUBMARKET          | Central Business District             |
| RETAIL / OFFICE SF | 57,127 SF                             |
| LEASED             | 75%                                   |
| YEAR BUILT         | 1913                                  |
| YEAR RENOVATED     | 2018                                  |

#### **Atlanta's Living History**

The **Healey Building**, at 57 Forsyth Street NW, in the Fairlie-Poplar district of Atlanta, was the last major skyscraper built during the first great burst of multi-story commercial construction preceding World War I. It was World War I which led to the alteration of the original design, which called for two towers connected by a rotunda. Only the west tower and rotunda were constructed before World War I broke out. The death in 1920 of William Healey forestalled continuation of the project after the war.

The Healey Building remained in the Healey family until 1972 when it was sold to Edward Elson and Morris Abram. In 1976, the building was named to the National Register of Historic Places (Ref #77000429). Five years later, German entrepreneur Guenter Kaussen purchased the structure. By 1985, only sixteen percent of the office space remained in use and the building was bought from Kaussen's estate by a Dutch firm. In 1987, the Healey Building was renovated for approximately 12 million dollars under the direction of the architectural firm of Stang and Newdow with the conversion of the office tower into individual residential condominium dwelling units. An investment group purchased the street retail, rotunda, office and storage elements in 2018 and completed capital improvements and significant leasing activity.