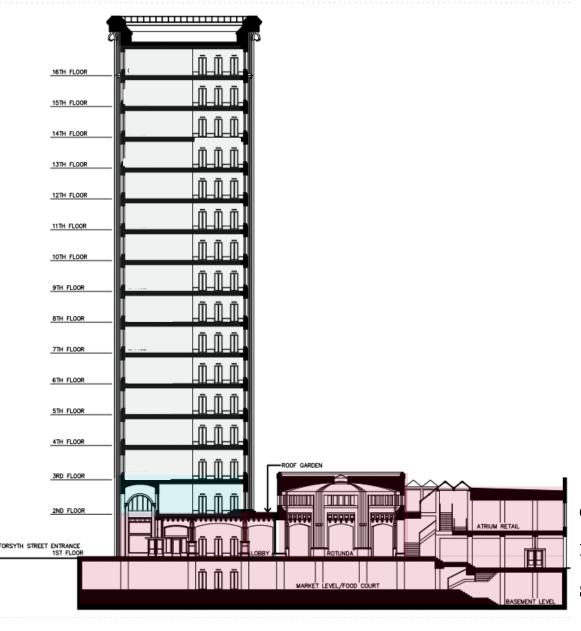

The Healey Building Retail, Office, Rotunda and Film Production spaces comprise the entire downtown city block bounded by Broad Street, Walton Street, Forsyth Street and Poplar Street immediately adjacent to and among Georgia State University's Rialto Theater for the Arts, The GSU School of Music and the GSU Aderhold Learning Center. The investment opportunity includes three floors of office, retail, film production, and storage spaces on the ground and lower levels of the 16-story historic landmark.

#### Street Retail, Office, Film & Self Storage Spaces

- 57,127 rentable square feet located on the lower three floors
- 56% leased
- Current investment offering
- NOI \$722,748 Proforma (4 Year Average)

#### Residential Tower

- 106 individually owned units on the 14 upper floors. In 2001 These units underwent one of the most significant conversion to urban condominium homes ((Atlantacondos.com)
- Not part of current offering

#### 2<sup>nd</sup> Floor Condo Tower

- 12,800 SF on the second floor
- Georgia Association of Realtors
- Not part of current offering

Office Area

Retail Area

Self Storage Area