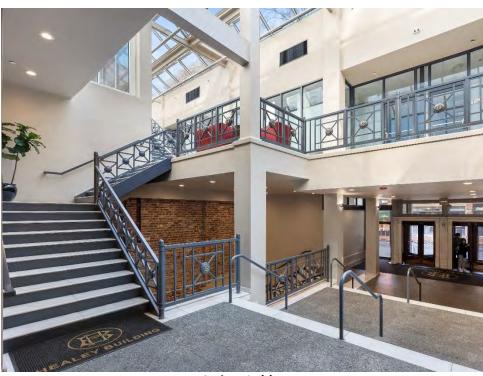

| 4%    | 0.79% |
| 7     | 5 x 5   | 175          | 7%    | 1.73% |
| 5     | 5 x 7.5 | 187.5        | 5%    | 1.85% |
| 2     | 5 x 10  | 100          | 2%    | 0.99% |
| 4     | 5 x 12  | 240          | 4%    | 2.37% |
| 5     | 7.5 x 5 | 187.5        | 5%    | 1.85% |

|       | 1st U     | nit Mix Sche | edule |        |
|-------|-----------|--------------|-------|--------|
| Count | Name      | Rent As      | %     | Yield  |
| 37    | 10 x 5    | 1,850        | 35%   | 18.28% |
| 9     | 10 x 7.5  | 675          | 8%    | 6.67%  |
| 30    | 10 x 10   | 3,000        | 28%   | 29.65% |
| 1     | 10 x 14   | 140          | 1%    | 1.38%  |
| 2     | 12.5 x 10 | 250          | 2%    | 2.47%  |
| 106   |           | 6,885        | 100%  | 68.05% |





**Outside Meeting Area** 



**Atrium Lobby** 



**Atrium Entrance** 

#### Rent Roll

| Unit | Sq Ft | Tenant