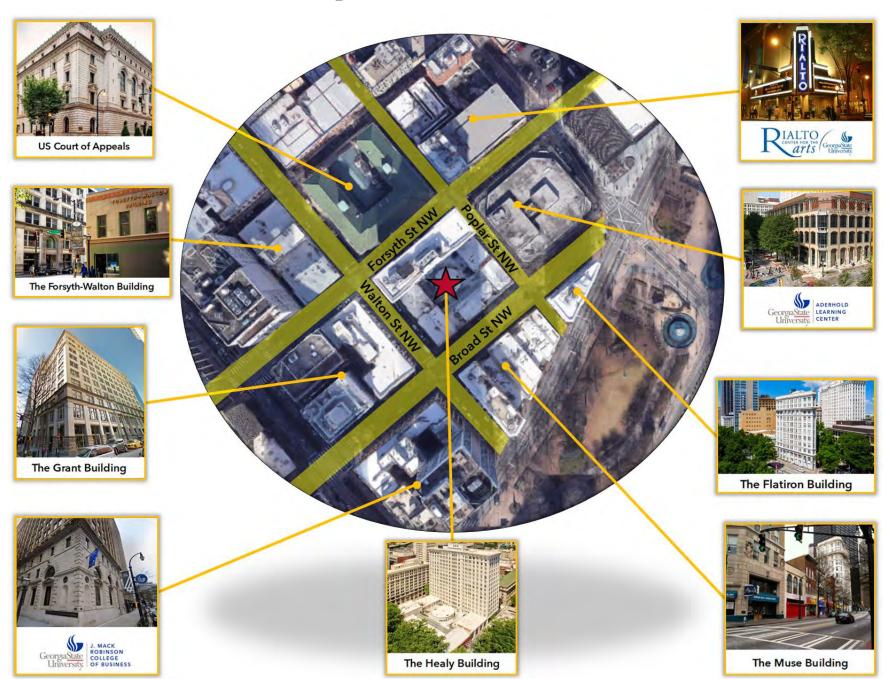

The Healey Building Retail, Office, Rotunda and Film Production spaces comprise the entire downtown city block bounded by Broad Street, Walton Street, Forsyth Street and Poplar Street immediately adjacent to and among Georgia State University's Rialto Theater for the Arts, The GSU School of Music and the GSU Aderhold Learning Center. The investment opportunity includes three floors of office, retail, film production, and storage spaces on the ground and lower levels of the 16-story historic landmark.

#### **Atlanta's Living History**

The **Healey Building**, at 57 Forsyth Street NW, in the Fairlie-Poplar district of Atlanta, was the last major skyscraper built during the first great burst of multi-story commercial construction preceding World War I. It was World War I which led to the alteration of the original design, which called for two towers connected by a rotunda. Only the west tower and rotunda were constructed before World War I broke out. The death in 1920 of William Healey forestalled continuation of the project after the war.

The Healey Building has an elegance and high shouldered dignity which make it outstanding among its contemporaries. Those contemporaries include the Candler, the Flatiron, the Thorton and Hurt Buildings among others. Although certainly distinctive for its physical appearance and location, the Healey Building is also associated with significant individuals in Atlanta history. Thomas G. Healey and his son William T. Healey were political and business leaders in the city - in the case of Thomas, dating back to pre-Civil War times.