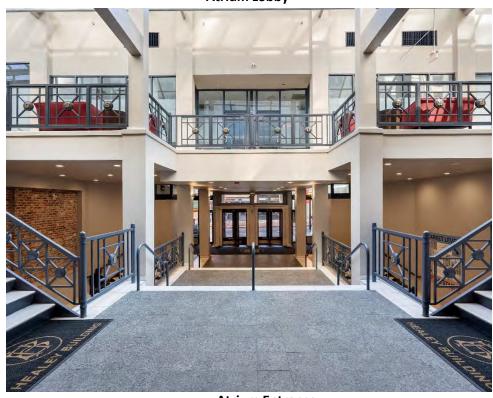

9% |
| 7     | 5 x 5   | 175          | 7%    | 1.73% |
| 5     | 5 x 7.5 | 187.5        | 5%    | 1.85% |
| 2     | 5 x 10  | 100          | 2%    | 0.99% |
| 4     | 5 x 12  | 240          | 4%    | 2.37% |
| 5     | 7.5 x 5 | 187.5        | 5%    | 1.85% |

|       | 1st U     | nit Mix Sche | edule |        |
|-------|-----------|--------------|-------|--------|
| Count | Name      | Rent As      | %     | Yield  |
| 37    | 10 x 5    | 1,850        | 35%   | 18.28% |
| 9     | 10 x 7.5  | 675          | 8%    | 6.67%  |
| 30    | 10 x 10   | 3,000        | 28%   | 29.65% |
| 1     | 10 x 14   | 140          | 1%    | 1.38%  |
| 2     | 12.5 x 10 | 250          | 2%    | 2.47%  |
| 106   |           | 6,885        | 100%  | 68.05% |





**Outside Meeting Area** 



**Atrium Lobby** 



**Atrium Entrance** 

#### Rent Roll

| Unit | Sq Ft | Tenant