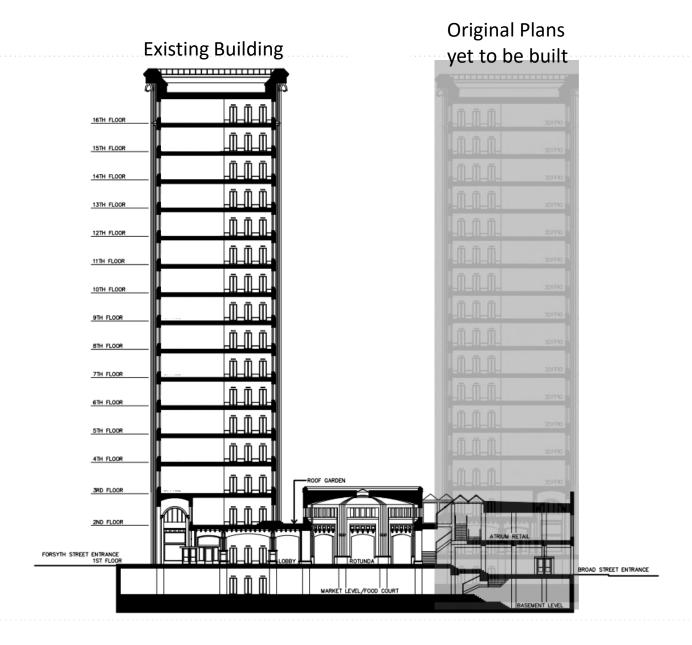

#### **Atlanta's Living History**

The **Healey Building**, at 57 Forsyth Street NW, in the Fairlie-Poplar district of Atlanta, was the last major skyscraper built during the first great burst of multi-story commercial construction preceding World War I. It was World War I which led to the alteration of the original design, which called for two towers connected by a rotunda. Only the west tower and rotunda were constructed before World War I broke out. The death in 1920 of William Healey forestalled continuation of the project after the war.