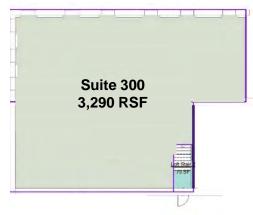

#### **Upper-Level Office**

Walton St.

| Suite | Sq. Ft.           | Tenant    |
|-------|-------------------|-----------|
| 200   | 2,782 RSF         | AVAILABLE |
| 215   | 1,108 RSF         | AVAILABLE |
| 222   | 1,660 RSF         | AVAILABLE |
| 240   | 2,665 RSF         | AVAILABLE |
| 250   | 2,179 RSF         | Leased    |
| 300   | 3,290 RSF         | AVAILABLE |
| TOTAL | <b>13,684</b> RSF |           |