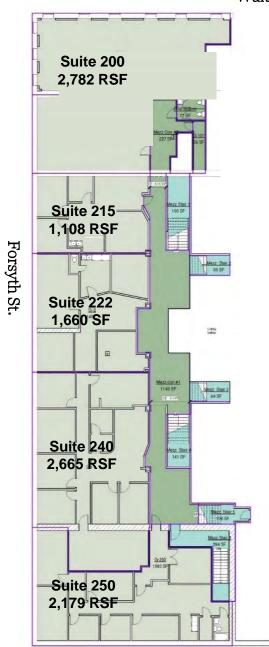

#### **Upper-Level Office**

Walton St.

| Suite | Sq. Ft.           | Tenant    |
|-------|-------------------|-----------|
| 200   | 2,782 RSF         | AVAILABLE |
| 215   | 1,108 RSF         | AVAILABLE |
| 222   | 1,660 RSF         | AVAILABLE |
| 240   | 2,665 RSF         | AVAILABLE |
| 250   | 2,179 RSF         | Leased    |
| 300   | 3,290 RSF         | AVAILABLE |
| TOTAL | <b>13,684</b> RSF |           |

Suite OL-200

Suite OL-250

Suite OL-215

Suite OL-200

Mezzanine Level