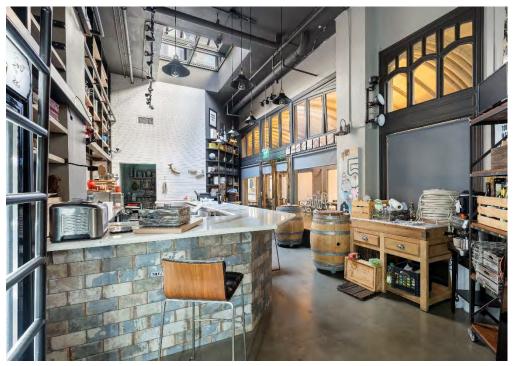

#### **Current Storage Suite ML-1**

#### **Current Storage ML-1 & New Storage ML-2**

|       | 131 0   | nit Mix Sche | Junio |       |
|-------|---------|--------------|-------|-------|
| Count | Name    | Rent As      | %     | Yield |
| 4     | 5 x 4   | 80           | 4%    | 0.79% |
| 7     | 5 x 5   | 175          | 7%    | 1.73% |
| 5     | 5 x 7.5 | 187.5        | 5%    | 1.85% |
| 2     | 5 x 10  | 100          | 2%    | 0.99% |
| 4     | 5 x 12  | 240          | 4%    | 2.37% |
| 5     | 7.5 x 5 | 187.5        | 5%    | 1.85% |