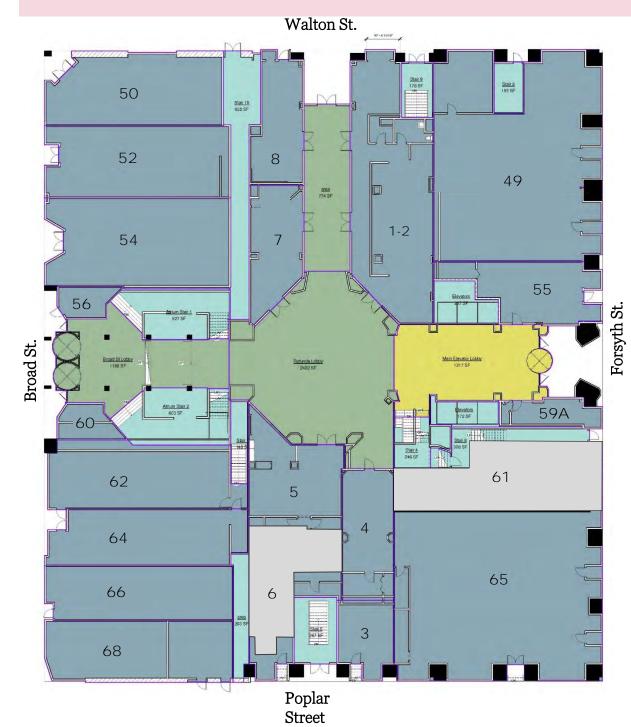

The Healey Building Retail, Office, Rotunda and Film Production spaces comprise the entire downtown city block bounded by Broad Street, Walton Street, Forsyth Street and Poplar Street immediately adjacent to and among Georgia State University's Rialto Theater for the Arts, The GSU School of Music and the GSU Aderhold Learning Center. The investment opportunity includes three floors of office, retail, film production, and storage spaces on the ground and lower levels of the 16-story historic landmark.

#### **Street Level Retail**

| Suite No.  | Sq. Ft.   | Tenant                      |
|------------|-----------|-----------------------------|
| RL-49      | 3,104 SF  | Greatest of the Plates      |
| RL-50      | 1,385 SF  | Best Cajun Asian            |
| RL-52      | 1,552 SF  | AZN GSU                     |
| RL-54      | 1,441 SF  | Taqueria on Broad           |
| RL-55      | 845 SF    | AVAILABLE                   |
| RL-56      | 208 SF    | Eighty7 Sweets              |
| RL-59      | 283 SF    | Mocha Pops                  |
| RL-60      | 209 SF    | Ali Baba's                  |
| RL-61      | 1,796 SF  | AVAILABLE                   |
| RL-62      | 1,200 SF  | Rosa's Pizza                |
| RL-64      | 1,217 SF  | Naan Stop                   |
| RL-65      | 3,115 SF  | AVAILABLE                   |
| RL-66      | 1,116 SF  | Brickstone Café             |
| RL-68      | 1,134 SF  | Moge Tee                    |
| RL-1, RL-2 | 2,250 SF  | Law Office of Paul<br>Mazur |
| RL-3       | 360 SF    | Headshots Hair              |
| RL-4       | 705 SF    | Vintage Hair                |
| RL-5       | 1,113 SF  | Chesterfield Finance        |
| RL-6       | 738 SF    | Sweet Red Peach             |
| RL-7       | 655 SF    | AVAILABLE                   |
| RL-8       | 760 SF    | Café Lucia                  |
| TOTAL      | 25,186 SF |                             |