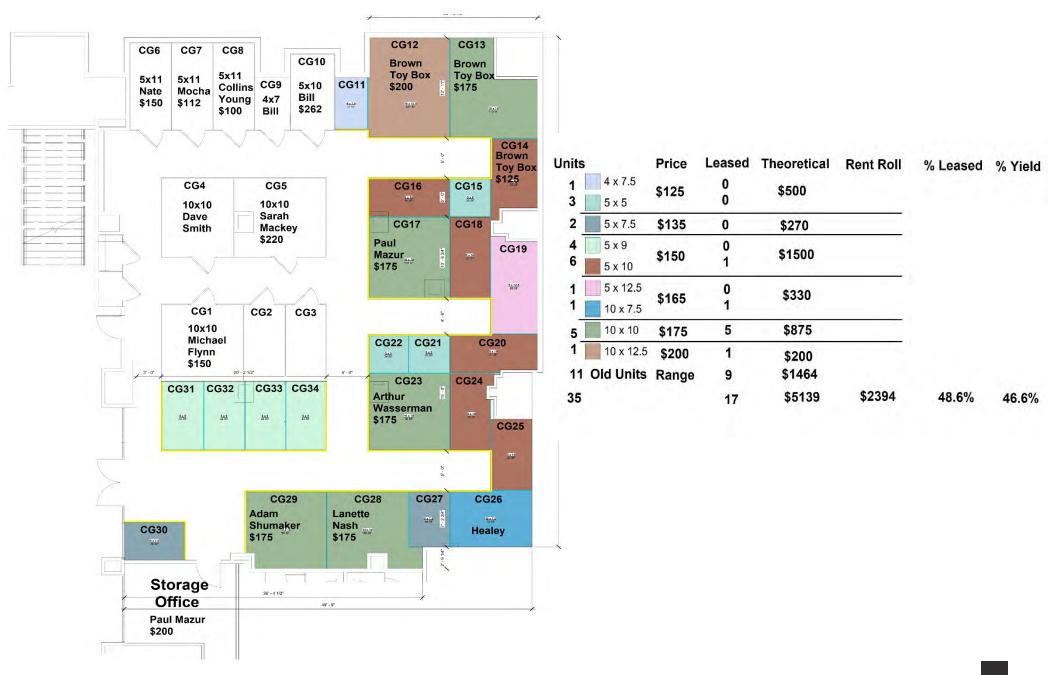

#### **Current Storage Suite ML-1**

#### **Current Storage ML-1 & New Storage ML-2**

|       | 131 0   | nit Mix Sche | Junio |       |
|-------|---------|--------------|-------|-------|
| Count | Name    | Rent As      | %     | Yield |
| 4     | 5 x 4   | 80           | 4%    | 0.79% |
| 7     | 5 x 5   | 175          | 7%    | 1.73% |
| 5     | 5 x 7.5 | 187.5        | 5%    | 1.85% |
| 2     | 5 x 10  | 100          | 2%    | 0.99% |
| 4     | 5 x 12  | 240          | 4%    | 2.37% |
| 5     | 7.5 x 5 | 187.5        | 5%    | 1.85% |

|       | 1st U     | nit Mix Sche | edule |        |
|-------|-----------|--------------|-------|--------|
| Count | Name      | Rent As      | %     | Yield  |
| 37    | 10 x 5    | 1,850        | 35%   | 18.28% |
| 9     | 10 x 7.5  | 675          | 8%    | 6.67%  |
| 30    | 10 x 10   | 3,000        | 28%   | 29.65% |
| 1     | 10 x 14   | 140          | 1%    | 1.38%  |
| 2     | 12.5 x 10 | 250          | 2%    | 2.47%  |
| 106   |           | 6,885        | 100%  | 68.05% |