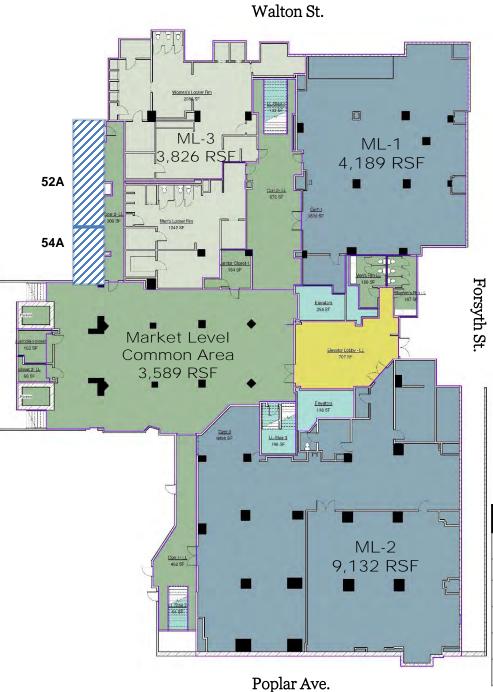

#### **Lower-Level Market**

**Market Level** 

| Lower Level | Sq. Ft.    | Tenant           |
|-------------|------------|------------------|
| ML-1        | 4,189 RSF  | Current Storage  |
| ML-2        | 9,132 RSF  | New Storage      |
| ML-3        | 3,826 RSF  | Vacant           |
| 52A         | 662 RSF    | AZN Storage      |
| 54A         | 448 RSF,   | Taqueria Storage |
| TOTAL       | 18,257 RSF |                  |

**Steps to Market Level** 

| Legend                             |
|------------------------------------|
| <b>Building Common Area</b>        |
| НОА                                |
| <b>Major Vertical Penetrations</b> |
| Leased Area                        |
| Leased Area                        |