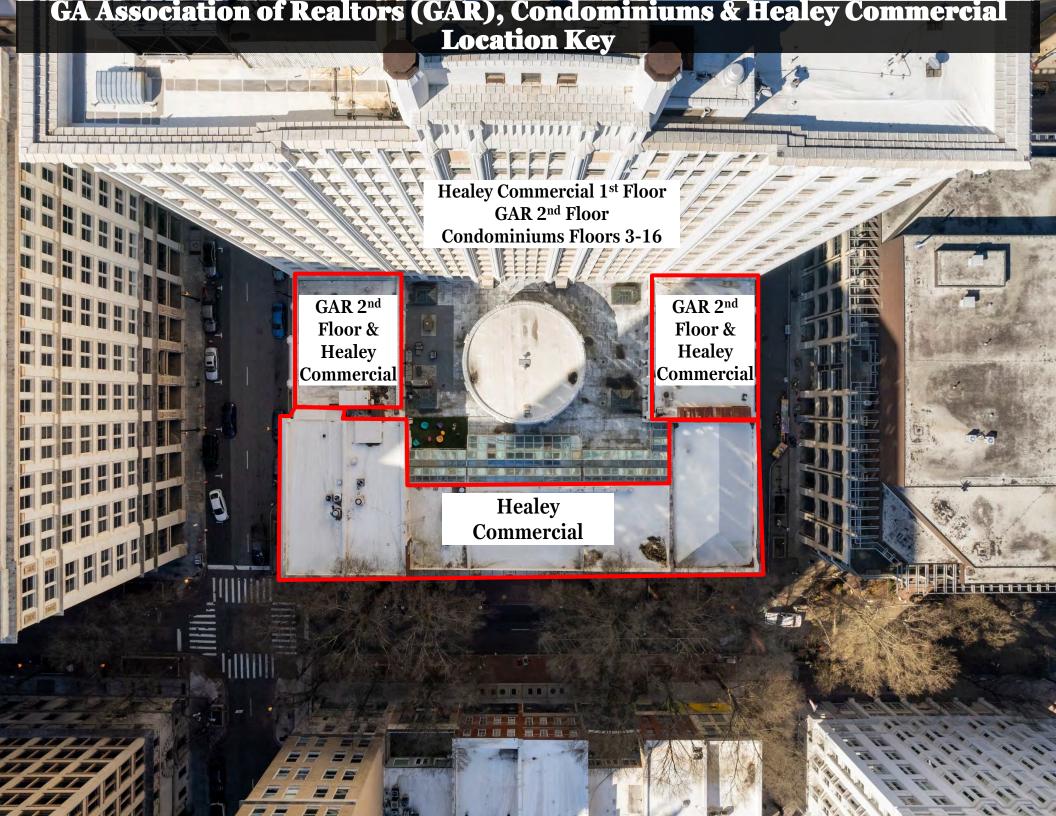

## The Healey Building Condominium Explained

#### Street Retail, Office, Film & Self Storage Spaces

- 57,127 rentable square feet located on the lower three floors
- 56% leased
- Current investment offering
- NOI \$722,748 Proforma (4 Year Average)

#### Residential Tower

- 106 individually owned units on the 14 upper floors. In 2001 These units underwent one of the most significant conversion to urban condominium homes ((Atlantacondos.com)
- Not part of current offering

#### 2<sup>nd</sup> Floor Condo Tower

- 12,800 SF on the second floor
- Georgia Association of Realtors
- Not part of current offering

Office Area

Retail Area

Self Storage Area