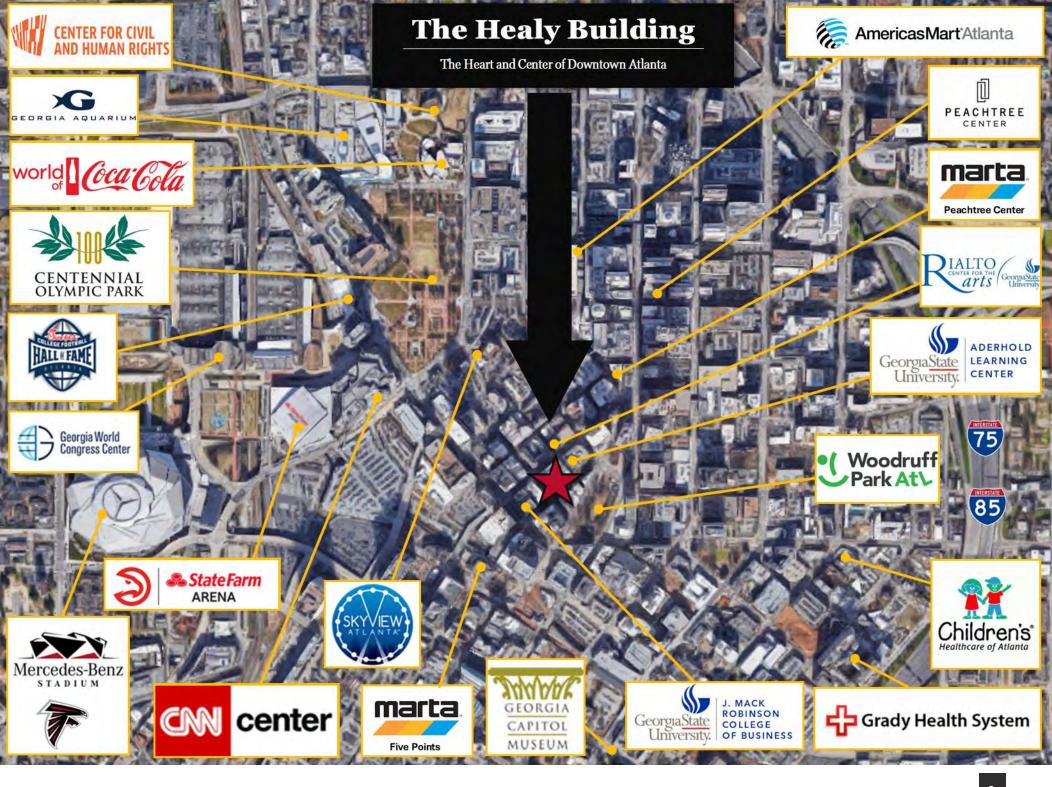

Alan Joel Partners is pleased to present the rare opportunity to acquire the major commercial components of the vibrant and historic mixed-use landmark Healey Building strategically comprising the heart of Georgia State University and the Fairlie-Poplar Historic District of Downtown Atlanta.

The Healey Building Retail, Office, Rotunda and Film Production spaces comprise the entire downtown city block bounded by Broad Street, Walton Street, Forsyth Street and Poplar Street immediately adjacent to and among Georgia State University's Rialto Theater for the Arts, The GSU School of Music and the GSU Aderhold Learning Center. The investment opportunity includes three floors of office, retail, film production, and storage spaces on the ground and lower levels of the 16-story historic landmark.