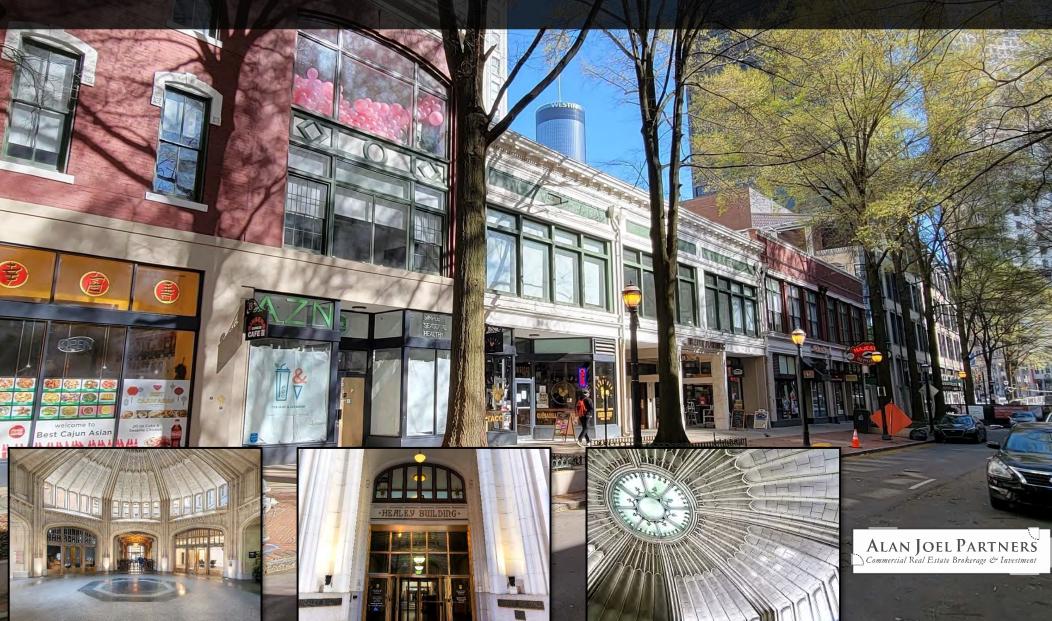

#### **Historic Atlanta Mixed Use Value Add Opportunity**

The Healey Building Retail, Self Storage & Office

FOR SALE IN THE HEART OF HISTORIC DOWNTOWN ATLANTA AND GEORGIA STATE UNIVERSITY

#### **Executive Summary**

| ADDRESS            | 57 Forsyth Street<br>Atlanta GA 30303 |
|--------------------|---------------------------------------|
| COUNTY             | Fulton                                |
| MARKET             | Atlanta                               |
| SUBMARKET          | Central Business District             |
| RETAIL / OFFICE SF | 57,127 SF                             |
| LEASED             | 75%                                   |
| YEAR BUILT         | 1913                                  |
| YEAR RENOVATED     | 2018                                  |

Alan Joel Partners is pleased to present the rare opportunity to acquire the major commercial components of the vibrant and historic mixed-use landmark Healey Building strategically comprising the heart of Georgia State University and the Fairlie-Poplar Historic District of Downtown Atlanta.

The Healey Building Retail, Office, Rotunda and Film Production spaces comprise the entire downtown city block bounded by Broad Street, Walton Street, Forsyth Street and Poplar Street immediately adjacent to and among Georgia State University's Rialto Theater for the Arts, The GSU School of Music and the GSU Aderhold Learning Center. The investment opportunity includes three floors of office, retail, film production, and storage spaces on the ground and lower levels of the 16-story historic landmark.