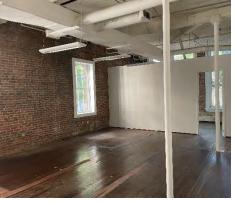

#### **Lower-Level Market**

**Market Level** 

| Lower Level | Sq. Ft.    | Tenant           |
|-------------|------------|------------------|
| ML-1        | 4,189 RSF  | Current Storage  |
| ML-2        | 9,132 RSF  | New Storage      |
| ML-3        | 3,826 RSF  | Vacant           |
| 52A         | 662 RSF    | AZN Storage      |
| 54A         | 448 RSF,   | Taqueria Storage |
| TOTAL       | 18,257 RSF |                  |

#### **Current Storage Suite ML-1**