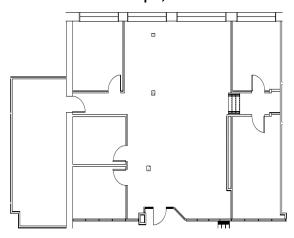

otunda and Film Production spaces comprise the entire downtown city block bounded by Broad Street, Walton Street, Forsyth Street and Poplar Avenue immediately adjacent to and among Georgia State University's Rialto Theater for the Arts, The GSU School of Music and the GSU Aderhold Learning Center. The investment opportunity includes three floors of office, retail, film production, and storage spaces on the ground and lower levels of the 16-story historic landmark. Restaurant amenities in building include Moge Tee, Brickstone's, Naan Stop, Rosa's Pizza, Ali Baba's, Eighty7sweets, The Greatest of the Plates, AZN, Taqueria on Broad, Cajun Asian, Café Lucia, & Mocha Pops. The building has event space and is also available for film productions.

# Suite 222 | 1,660SF





Suite 240 | 2,665 SF



Suite 300 | 3,290 SF



# **Upper-Level Office**

Walton St.



Poplar Ave.

**Broad Street** 



# **Parking Adjacent to Building**





**Suite 215** 



Suite 240



Suite 300