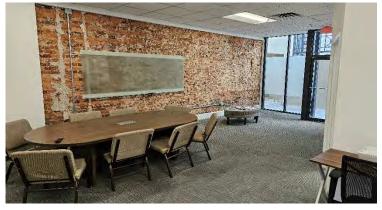

r Avenue immediately adjacent to and among Georgia State University's Rialto Theater for the Arts, The GSU School of Music and the GSU Aderhold Learning Center. The investment opportunity includes three floors of office, retail, film production, and storage spaces on the ground and lower levels of the 16-story historic landmark. Restaurant amenities in building include Moge Tee, Brickstone's, Naan Stop, Rosa's Pizza, Ali Baba's, Eighty7sweets, The Greatest of the Plates, AZN, Taqueria on Broad, Cajun Asian, Café Lucia, & Mocha Pops. The building has event space and is also available for film productions.

# Suite 222 | 1,660SF





Suite 240 | 2,665 SF



Suite 300 | 3,290 SF



# **Upper-Level Office**

Walton St.



Poplar Ave.

**Broad Street** 



# **Parking Adjacent to Building**





**Suite 215** 



Suite 240



Suite 300