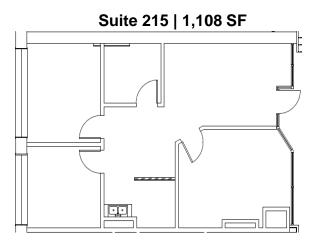

### **Availability**

| OPPORTUNITY ZONE | Click Here for more Information  Located in the heart of the Opportunity  Zone. For more information go to |
|------------------|------------------------------------------------------------------------------------------------------------|
| OFFICE SF        | 1,108, 1,660 2,665, 2,782 and 3,290 SF                                                                     |
| SUBMARKET        | Central Business District                                                                                  |
| MARKET           | Atlanta                                                                                                    |
| COUNTY           | Fulton                                                                                                     |
| ADDRESS          | 57 Forsyth Street<br>Atlanta GA 30303                                                                      |

# **Parking Adjacent to Building**

**Suite 215** 

Suite 240

Suite 300