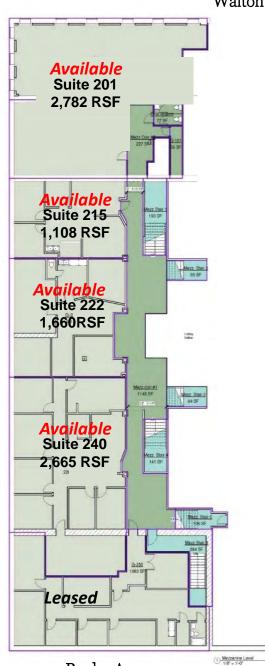

### **Availability**

| OPPORTUNITY ZONE | Click Here for more Information  Located in the heart of the Opportunity  Zone. For more information go to |
|------------------|------------------------------------------------------------------------------------------------------------|
| OFFICE SF        | 1,108, 1,660 2,665, 2,782 and 3,290 SF                                                                     |
| SUBMARKET        | Central Business District                                                                                  |
| MARKET           | Atlanta                                                                                                    |
| COUNTY           | Fulton                                                                                                     |
| ADDRESS          | 57 Forsyth Street<br>Atlanta GA 30303                                                                      |

# Suite 222 | 1,660SF

Suite 240 | 2,665 SF

Suite 300 | 3,290 SF