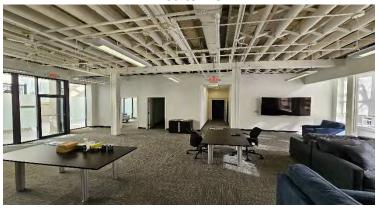

ly adjacent to and among Georgia State University's Rialto Theater for the Arts, The GSU School of Music and the GSU Aderhold Learning Center. The investment opportunity includes three floors of office, retail, film production, and storage spaces on the ground and lower levels of the 16-story historic landmark. Restaurant amenities in building include Moge Tee, Brickstone's, Naan Stop, Rosa's Pizza, Ali Baba's, Eighty7sweets, The Greatest of the Plates, AZN, Taqueria on Broad, Cajun Asian, Café Lucia, & Mocha Pops. The building has event space and is also available for film productions.

# Suite 222 | 1,660SF





Suite 240 | 2,665 SF



Suite 300 | 3,290 SF



# **Upper-Level Office**

Walton St.



Poplar Ave.

**Broad Street** 



# **Parking Adjacent to Building**





**Suite 215** 



Suite 240



Suite 300