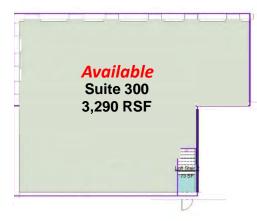

### **Availability**

| OPPORTUNITY ZONE | Click Here for more Information  Located in the heart of the Opportunity  Zone. For more information go to |
|------------------|------------------------------------------------------------------------------------------------------------|
| OFFICE SF        | 1,108, 1,660 2,665, 2,782 and 3,290 SF                                                                     |
| SUBMARKET        | Central Business District                                                                                  |
| MARKET           | Atlanta                                                                                                    |
| COUNTY           | Fulton                                                                                                     |
| ADDRESS          | 57 Forsyth Street<br>Atlanta GA 30303                                                                      |

# Suite 222 | 1,660SF

Suite 240 | 2,665 SF

Suite 300 | 3,290 SF