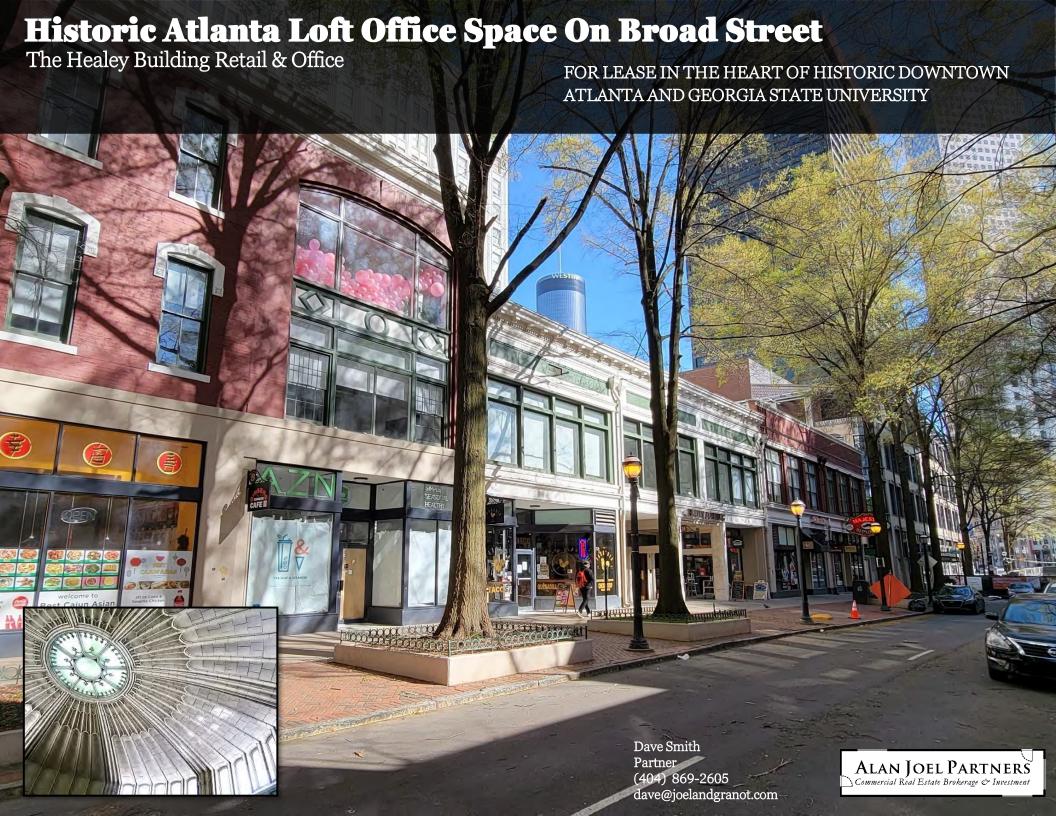

## **Location Summary**

The Healey Building Retail, Office, Rotunda and Film Production spaces comprise the entire downtown city block bounded by Broad Street, Walton Street, Forsyth Street and Poplar Avenue immediately adjacent to and among Georgia State University's Rialto Theater for the Arts, The GSU School of Music and the GSU Aderhold Learning Center. The investment opportunity includes three floors of office, retail, film production, and storage spaces on the ground and lower levels of the 16-story historic landmark. Restaurant amenities in building include Moge Tee, Brickstone's, Naan Stop, Rosa's Pizza, Ali Baba's, Eighty7sweets, The Greatest of the Plates, AZN, Taqueria on Broad, Cajun Asian, Café Lucia, & Mocha Pops. The building has event space and is also available for film productions.