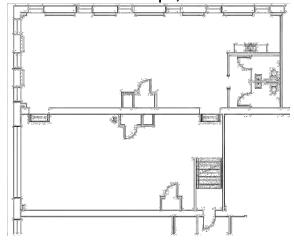

on spaces comprise the entire downtown city block bounded by Broad Street, Walton Street, Forsyth Street and Poplar Avenue immediately adjacent to and among Georgia State University's Rialto Theater for the Arts, The GSU School of Music and the GSU Aderhold Learning Center. The investment opportunity includes three floors of office, retail, film production, and storage spaces on the ground and lower levels of the 16-story historic landmark. Restaurant amenities in building include Moge Tee, Brickstone's, Naan Stop, Rosa's Pizza, Ali Baba's, Eighty7sweets, The Greatest of the Plates, AZN, Taqueria on Broad, Cajun Asian, Café Lucia, & Mocha Pops. The building has event space and is also available for film productions.

# Suite 222 | 1,660SF





Suite 240 | 2,665 SF



Suite 300 | 3,290 SF



# **Upper-Level Office**

Walton St.



Poplar Ave.

**Broad Street** 



# **Parking Adjacent to Building**





**Suite 215** 



Suite 240



Suite 300