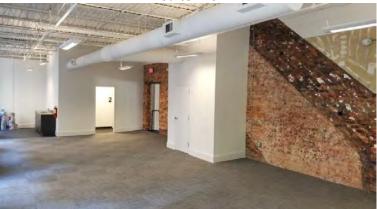

o and among Georgia State University's Rialto Theater for the Arts, The GSU School of Music and the GSU Aderhold Learning Center. The investment opportunity includes three floors of office, retail, film production, and storage spaces on the ground and lower levels of the 16-story historic landmark. Restaurant amenities in building include Moge Tee, Brickstone's, Naan Stop, Rosa's Pizza, Ali Baba's, Eighty7sweets, The Greatest of the Plates, AZN, Taqueria on Broad, Cajun Asian, Café Lucia, & Mocha Pops. The building has event space and is also available for film productions.

# Suite 222 | 1,660SF





Suite 240 | 2,665 SF



Suite 300 | 3,290 SF



# **Upper-Level Office**

Walton St.



Poplar Ave.

**Broad Street** 



# **Parking Adjacent to Building**





**Suite 215** 



Suite 240



Suite 300