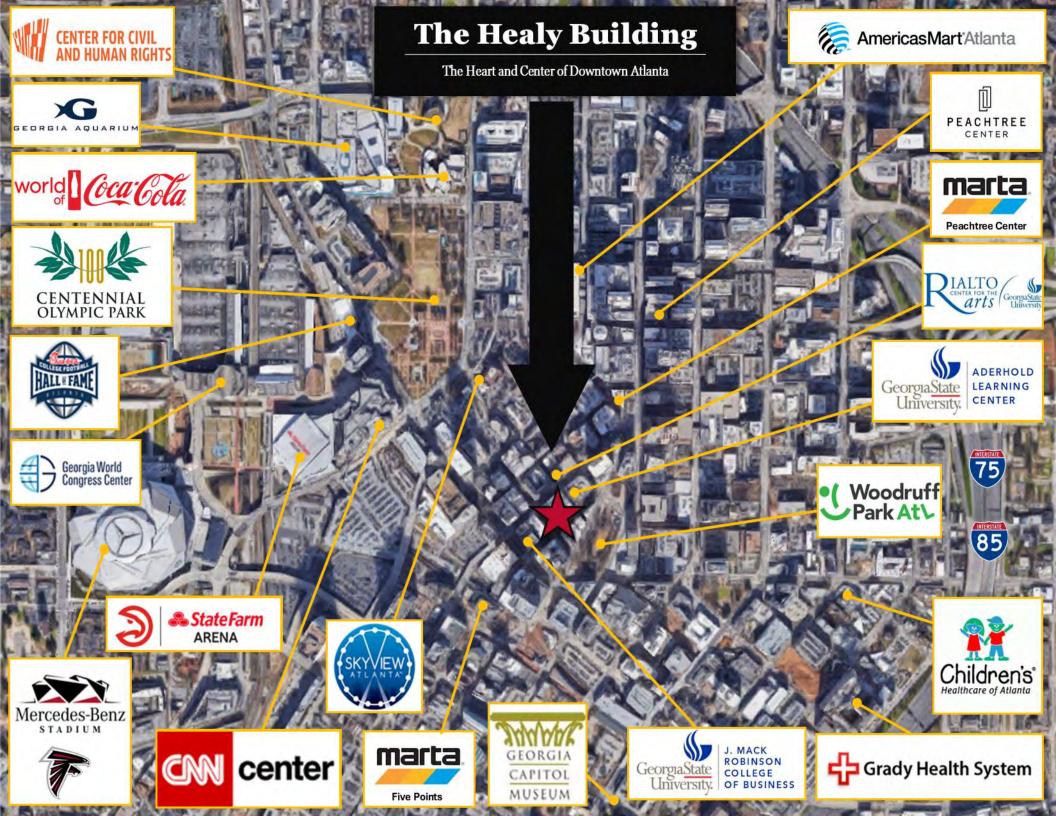

## **Location Summary**

The Healey Building Retail, Office, Rotunda and Film Production spaces comprise the entire downtown city block bounded by Broad Street, Walton Street, Forsyth Street and Poplar Avenue immediately adjacent to and among Georgia State University's Rialto Theater for the Arts, The GSU School of Music and the GSU Aderhold Learning Center. The investment opportunity includes three floors of office, retail, film production, and storage spaces on the ground and lower levels of the 16-story historic landmark. Restaurant amenities in building include Moge Tee, Brickstone's, Naan Stop, Rosa's Pizza, Ali Baba's, Eighty7sweets, The Greatest of the Plates, AZN, Taqueria on Broad, Cajun Asian, Café Lucia, & Mocha Pops. The building has event space and is also available for film productions.