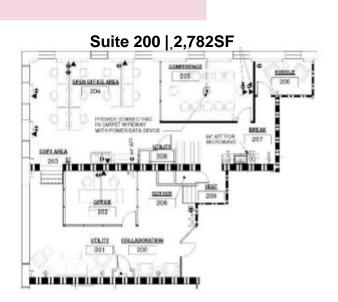

### **Availability**

| OPPORTUNITY ZONE | Click Here for more Information  Located in the heart of the Opportunity  Zone. For more information go to |
|------------------|------------------------------------------------------------------------------------------------------------|
| OFFICE SF        | 1,108, 1,660 2,665, 2,782 and 3,290 SF                                                                     |
| SUBMARKET        | Central Business District                                                                                  |
| MARKET           | Atlanta                                                                                                    |
| COUNTY           | Fulton                                                                                                     |
| ADDRESS          | 57 Forsyth Street<br>Atlanta GA 30303                                                                      |