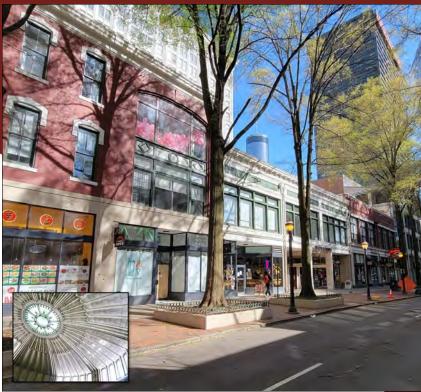

## The Healey Building

57 Forsyth St NW, Near the Corner of Walton Street & Forsyth Street)

Atlanta, GA 30303

**SIZES:** 655 to 9,132 SF RSF **RATE:** Negotiable / NNN

**OPEX:** \$9.24/SF

- Street Level Exposure and Access
- Adjacent to GSU Aderhold Learning Center, Rialto Theatre & the GSU School of Music
- Located in the Heart of the Opportunity Zone. For more information go to <a href="https://www.investatlanta.com/business/bonds-incentives/opportunity-zones/">https://www.investatlanta.com/business/bonds-incentives/opportunity-zones/</a>
- Building on the National Register of Historic Places
- Numerous Restaurants Located at the Building and on Broad Street
- Healey Building Self Storage Rental Units Available. For More Information <u>Click Here</u>