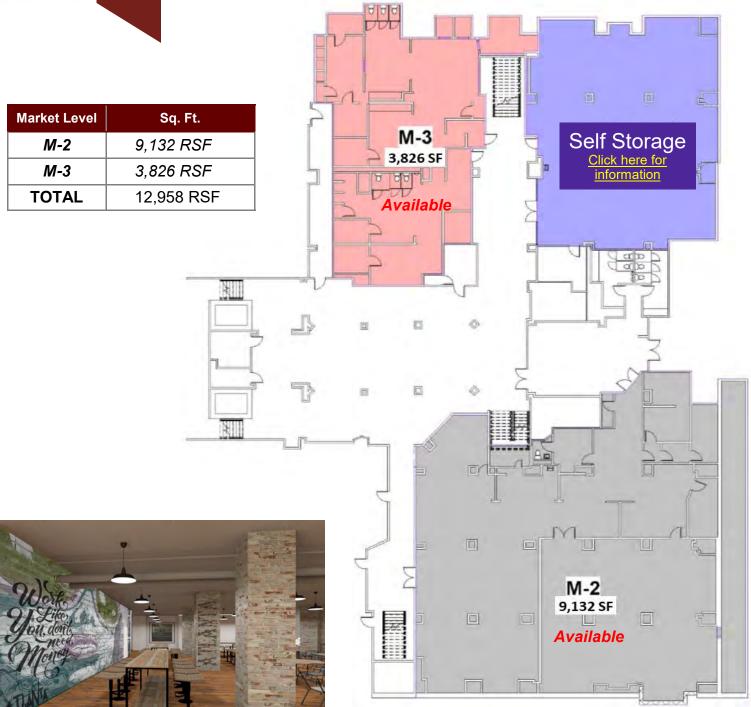

## Healey Building Market Level Floor Plans

For complete details, please visit: www.alanjoelpartners.com

633 Antone St NW, Atlanta, GA 30318 (ph) 404.869.2600 | (fax) 404.869.2601