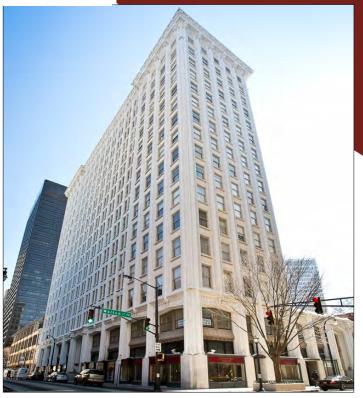

## Downtown Retail / Restaurant Space For Lease HISTORIC HEALEY BUILDING

Bounded by Broad Street, Walton Street, Forsyth Street & Poplar Street

## The Healey Building

57 Forsyth St NW, Near the Corner of Walton Street & Forsyth Street)

Atlanta, GA 30303

**SIZES:** 655 to 9,132 SF RSF **RATE:** Negotiable / NNN

**OPEX:** \$9.24/SF

- Street Level Exposure and Access
- Adjacent to GSU Aderhold Learning Center, Rialto Theatre & the GSU School of Music
- Located in the Heart of the Opportunity Zone. For more information go to <a href="https://www.investatlanta.com/business/bonds-incentives/opportunity-zones/">https://www.investatlanta.com/business/bonds-incentives/opportunity-zones/</a>
- Building on the National Register of Historic Places
- Numerous Restaurants Located at the Building and on Broad Street
- Healey Building Self Storage Rental Units Available. For More Information <u>Click Here</u>