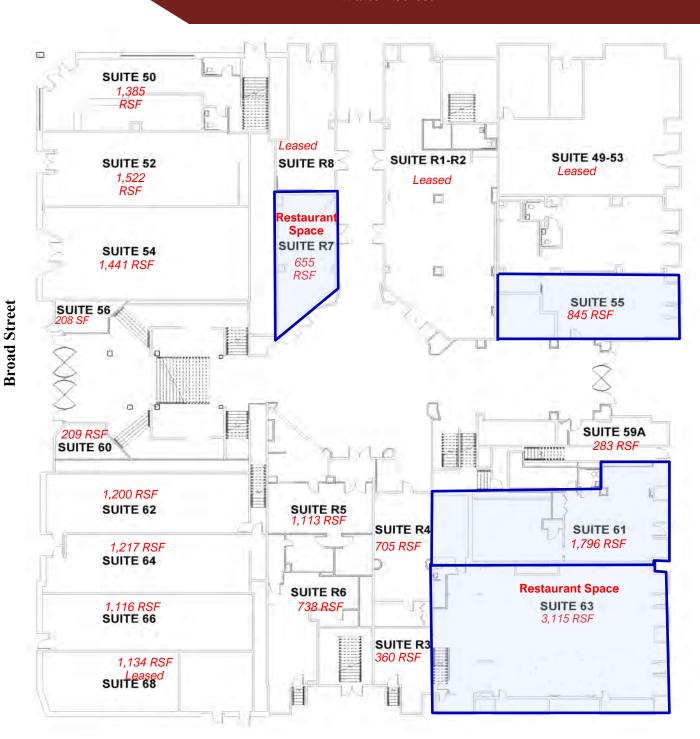

## Healey Building Retail and Restaurant Floor Plan

Walton Street

**Poplar Street** 

## Healey Building Market Level Floor Plans

For complete details, please visit: www.alanjoelpartners.com

633 Antone St NW, Atlanta, GA 30318 (ph) 404.869.2600 | (fax) 404.869.2601